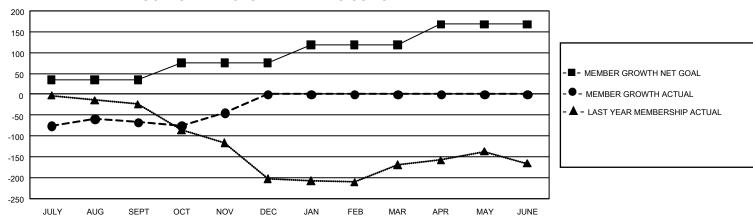

## GMT Constitutional Area 4, Group J

REPORT DOES NOT INCLUDE CLUBS IN UNDISTRICTED AREAS.

| Clubs                 |               |           |               | Members               |                         |                         |                                                    |
|-----------------------|---------------|-----------|---------------|-----------------------|-------------------------|-------------------------|----------------------------------------------------|
| RESULTS FOR 2023-2024 |               |           |               | RESULTS FOR 2023-2024 |                         |                         |                                                    |
| QUARTER               | NEW CLUB GOAL | NEW CLUBS | DROPPED CLUBS | QUARTER MEN           | MBER GROWTH NET<br>GOAL | MEMBER GROWTH<br>ACTUAL | DROPPED MEMBERS<br>ACTUAL (including<br>transfers) |
| JULY/AUG/SEPT         | 6             | 1         | 3             | JULY/AUG/SEPT         | 35                      | 91                      | 147                                                |
| OCT/NOV/DEC           | 3             | 0         | 0             | OCT/NOV/DEC           | 40                      | 70                      | 46                                                 |
| JAN/FEB/MAR           | 9             | 0         | 0             | JAN/FEB/MAR           | 43                      | 0                       | 0                                                  |
| APR/MAY/JUNE          | 0             | 0         | 0             | APR/MAY/JUNE          | 50                      | 0                       | 0                                                  |

## GOALS AND ACTUAL MEMBERS CUMULATIVE

| DROPPED CLUBS: 3 |     | 47 CLUBS OF 153 ADDED 1 OR | GENDER DISTRIBUTION                 |                |  |
|------------------|-----|----------------------------|-------------------------------------|----------------|--|
|                  |     | MORE NEW MEMBERS           | MALE                                | 2,058 (53.68%) |  |
|                  |     |                            | FEMALE                              | 1,775 (46.30%) |  |
| DROPPED MEMBERS  |     |                            | NON BINARY                          | 0 (0.00%)      |  |
| DECEASED         | 19  |                            | PREFER NOT TO ANSWER                | 1 (0.03%)      |  |
| CLUB CANCELLED   | 34  |                            | TOTAL FAMILY UNIT MEMBERS 1,030     |                |  |
| OTHER            | 140 | CLICK HERE FOR             |                                     |                |  |
| TOTAL            | 193 | CUMULATIVE MEMBERSHIP DATA | FAMILY MEMBERS PAYING HALF DUES 53: |                |  |