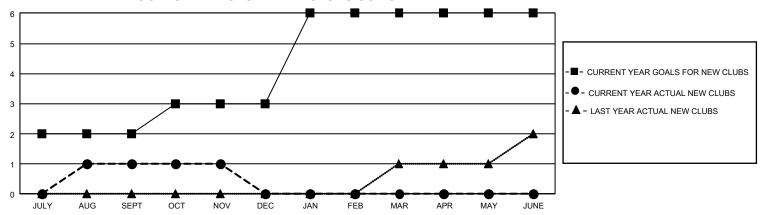

## GMT Constitutional Area 4, Group J

REPORT DOES NOT INCLUDE CLUBS IN UNDISTRICTED AREAS.

| Clubs                 |               |           |               | Members               |                         |                         |                                                    |
|-----------------------|---------------|-----------|---------------|-----------------------|-------------------------|-------------------------|----------------------------------------------------|
| RESULTS FOR 2023-2024 |               |           |               | RESULTS FOR 2023-2024 |                         |                         |                                                    |
| QUARTER               | NEW CLUB GOAL | NEW CLUBS | DROPPED CLUBS | QUARTER MEN           | MBER GROWTH NET<br>GOAL | MEMBER GROWTH<br>ACTUAL | DROPPED MEMBERS<br>ACTUAL (including<br>transfers) |
| JULY/AUG/SEPT         | 6             | 1         | 3             | JULY/AUG/SEPT         | 35                      | 91                      | 147                                                |
| OCT/NOV/DEC           | 3             | 0         | 0             | OCT/NOV/DEC           | 40                      | 70                      | 46                                                 |
| JAN/FEB/MAR           | 9             | 0         | 0             | JAN/FEB/MAR           | 43                      | 0                       | 0                                                  |
| APR/MAY/JUNE          | 0             | 0         | 0             | APR/MAY/JUNE          | 50                      | 0                       | 0                                                  |

## GOALS AND ACTUAL NEW CLUBS CUMULATIVE